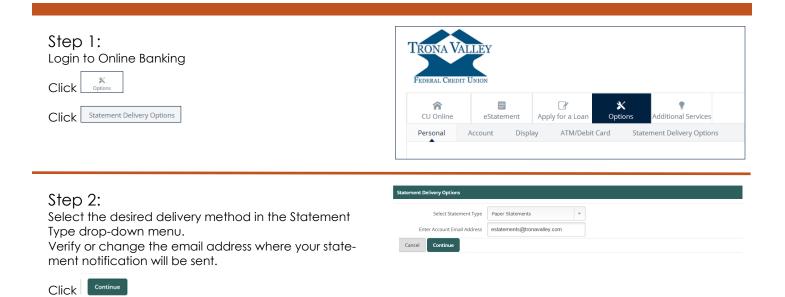

## How to Change Your Statement Delivery Method eStatements

Access your e-statement online, anytime. View your statements sooner, and more securely with eStatements.

Need to change the way you receive your statements? Follow these step-by-step instructions to switch to a paper statement.

Click Confirm

How to Change Your Statement Delivery Method eStatements

Step 4:

You will receive a confirmation message that your e-Statement preference has been updated. Your e-Statement preferences have been updated successfully