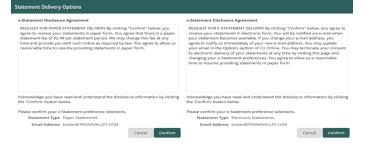

## Step 3:

The e-Statement Disclosure Agreement will display. Depending on your Statement Type selection in the previous screen, you will either see the Request for Paper Statement Delivery Disclosure, or the Request for e-Statement Delivery Disclosure. Read the disclosure, verify your Statement Type and Email Address.

Click Confirm

How to Change Your Statement Delivery Method eStatements

Step 4:

You will receive a confirmation message that your e-Statement preference has been updated. Your e-Statement preferences have been updated successfully